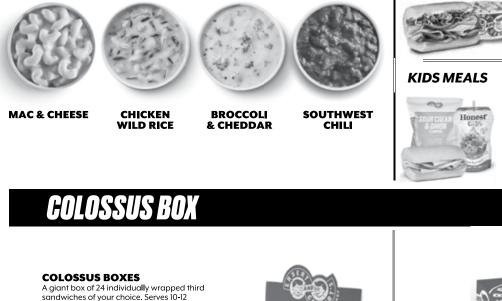

# MAC + SOUPS

#### **NEURON**

Hot Brisket, Mac & Cheese topped with BBQ Sauce

Tangy Mustard, Tomato,

Lettuce & Mayo

#### **SPARTAN** Chicken, Bacon & Cheddar

DISRUPTER

Chicken, Provolone, Buffalo & Ranch Sauce, Tomato, Lettuce & Mayo

TULLIUS Roast Beef, Provolone, Onion, Tomato, Lettuce & Mayo