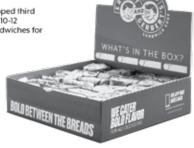

#### COLOSSUS ROXES

A giant box of 24 individually wrapped third sandwiches of your choice. Serves 10-12 People. Chose up to 4 types of sandwiches for this herculean box.

**BOX LUNCH** Includes one of our great sandwiches, chips, soup or mac, 1/2 giant deli pickle and a cookie.