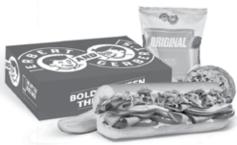

# COLOSSUS BOX

#### **COLOSSUS BOXES**

A giant box of 24 individually wrapped third sandwiches of your choice. Serves 10-12 People. Chose up to 4 types of sandwiches for

Includes one of our great sandwiches, chips, soup or mac, 1/2 giant