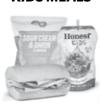

#### KIDS MEALS

HAM & CHEESE OR **TURKEY & CHEESE** Includes Half-Sandwich,

Chips & a Juice Box